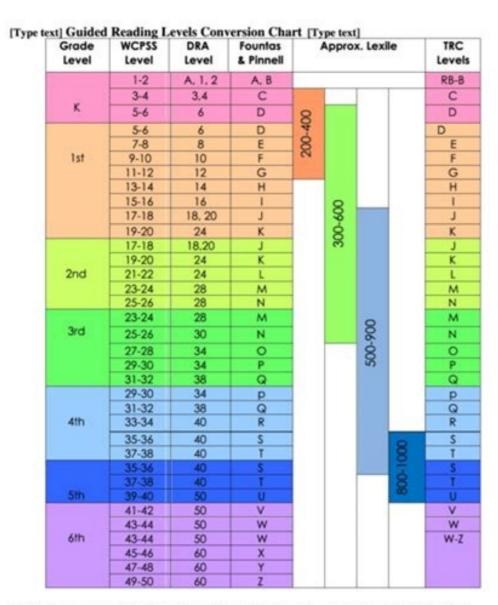

## Leveled Text Chart

| GRADE LEVEL                                                                                                                                                                       | GUIDED READING LEVEL                                                                                                                                                                                                                                                                                                                                                                  | LEXILE LEVEL - CCSS                                                                                                                                                                       | DRA LEVELS                                                                                                                                                                                                                                   | READING RECOVERY                                                                                                                                                                                                                                                                       |
|-----------------------------------------------------------------------------------------------------------------------------------------------------------------------------------|---------------------------------------------------------------------------------------------------------------------------------------------------------------------------------------------------------------------------------------------------------------------------------------------------------------------------------------------------------------------------------------|-------------------------------------------------------------------------------------------------------------------------------------------------------------------------------------------|----------------------------------------------------------------------------------------------------------------------------------------------------------------------------------------------------------------------------------------------|----------------------------------------------------------------------------------------------------------------------------------------------------------------------------------------------------------------------------------------------------------------------------------------|
| ooksource refles<br>nly on reputable<br>success for our leveling<br>stormation. Every<br>flort has been made to<br>mare the accuracy of<br>the levels presented in<br>us catalog. | Guilled Reading in broad on the strandarth shreating of the service for trans Foundaring shreating for the Foundaring Socials to Reading, Library Leaving Socials to Reading Foundaring Heatment Socials in Coulded Reading, Heatment Socials in Counting Readings and Withers Guillering Readings and Withers Guillering Readings and Privale Leaving Social Lost, Heatmenton, 2006. | Lesile*measures are<br>©2000MetaMatrics, loc., and<br>appear by permission, with<br>all rights reserved, Lesile and<br>related mashs are registered<br>trademarks of MetaMatrics,<br>loc. | DRA, or Developmental Reading<br>Level Assessment, developed<br>by Inette Bouver and published<br>by Calebration Press, 1977,<br>in a method of assessing and<br>documenting achievement<br>within a Standare based<br>motructional program. | Reading Recovery, a<br>segistate-of trademark of<br>The Ohio State University,<br>creates a set of standards<br>and guidelines. Developed b<br>Marie M. Clay in the 1970 to<br>a short protravellists program<br>it helps loss actioning first<br>graders with sne-on-one<br>suboring. |
| Kindergarten                                                                                                                                                                      | A                                                                                                                                                                                                                                                                                                                                                                                     |                                                                                                                                                                                           | A-1                                                                                                                                                                                                                                          | 1                                                                                                                                                                                                                                                                                      |
|                                                                                                                                                                                   | 8                                                                                                                                                                                                                                                                                                                                                                                     |                                                                                                                                                                                           | 2-3                                                                                                                                                                                                                                          | 2                                                                                                                                                                                                                                                                                      |
|                                                                                                                                                                                   | c                                                                                                                                                                                                                                                                                                                                                                                     |                                                                                                                                                                                           | 4                                                                                                                                                                                                                                            | 3-4                                                                                                                                                                                                                                                                                    |
|                                                                                                                                                                                   | D                                                                                                                                                                                                                                                                                                                                                                                     |                                                                                                                                                                                           | 6                                                                                                                                                                                                                                            | 5-6                                                                                                                                                                                                                                                                                    |
| Grade 1                                                                                                                                                                           | E                                                                                                                                                                                                                                                                                                                                                                                     |                                                                                                                                                                                           | 8                                                                                                                                                                                                                                            | 7-8                                                                                                                                                                                                                                                                                    |
|                                                                                                                                                                                   | E                                                                                                                                                                                                                                                                                                                                                                                     |                                                                                                                                                                                           | 10                                                                                                                                                                                                                                           | 9-10                                                                                                                                                                                                                                                                                   |
|                                                                                                                                                                                   | G                                                                                                                                                                                                                                                                                                                                                                                     | 190L-530L                                                                                                                                                                                 | 12                                                                                                                                                                                                                                           | 11-12                                                                                                                                                                                                                                                                                  |
|                                                                                                                                                                                   | H                                                                                                                                                                                                                                                                                                                                                                                     | 1901-3301                                                                                                                                                                                 | 14                                                                                                                                                                                                                                           | 13-14                                                                                                                                                                                                                                                                                  |
|                                                                                                                                                                                   | 1:-                                                                                                                                                                                                                                                                                                                                                                                   |                                                                                                                                                                                           | 16                                                                                                                                                                                                                                           | 15-17                                                                                                                                                                                                                                                                                  |
|                                                                                                                                                                                   | 1                                                                                                                                                                                                                                                                                                                                                                                     |                                                                                                                                                                                           | 18                                                                                                                                                                                                                                           | 18-20                                                                                                                                                                                                                                                                                  |
| Grade 2                                                                                                                                                                           | K                                                                                                                                                                                                                                                                                                                                                                                     |                                                                                                                                                                                           | 20                                                                                                                                                                                                                                           | 10-20                                                                                                                                                                                                                                                                                  |
|                                                                                                                                                                                   | L                                                                                                                                                                                                                                                                                                                                                                                     | 420L-650L                                                                                                                                                                                 | 24                                                                                                                                                                                                                                           |                                                                                                                                                                                                                                                                                        |
|                                                                                                                                                                                   | M                                                                                                                                                                                                                                                                                                                                                                                     |                                                                                                                                                                                           | 28                                                                                                                                                                                                                                           |                                                                                                                                                                                                                                                                                        |
|                                                                                                                                                                                   | N                                                                                                                                                                                                                                                                                                                                                                                     |                                                                                                                                                                                           | 30                                                                                                                                                                                                                                           |                                                                                                                                                                                                                                                                                        |
| Grade 3                                                                                                                                                                           | 0                                                                                                                                                                                                                                                                                                                                                                                     | 520L-820L                                                                                                                                                                                 | 34                                                                                                                                                                                                                                           |                                                                                                                                                                                                                                                                                        |
|                                                                                                                                                                                   | P                                                                                                                                                                                                                                                                                                                                                                                     |                                                                                                                                                                                           | 38                                                                                                                                                                                                                                           |                                                                                                                                                                                                                                                                                        |
|                                                                                                                                                                                   | Q                                                                                                                                                                                                                                                                                                                                                                                     |                                                                                                                                                                                           | 40                                                                                                                                                                                                                                           |                                                                                                                                                                                                                                                                                        |
| Grade 4                                                                                                                                                                           | R                                                                                                                                                                                                                                                                                                                                                                                     | 740L-940L                                                                                                                                                                                 |                                                                                                                                                                                                                                              |                                                                                                                                                                                                                                                                                        |
|                                                                                                                                                                                   | 5                                                                                                                                                                                                                                                                                                                                                                                     |                                                                                                                                                                                           |                                                                                                                                                                                                                                              |                                                                                                                                                                                                                                                                                        |
|                                                                                                                                                                                   | T                                                                                                                                                                                                                                                                                                                                                                                     |                                                                                                                                                                                           | 50                                                                                                                                                                                                                                           |                                                                                                                                                                                                                                                                                        |
| Grade 5                                                                                                                                                                           | U                                                                                                                                                                                                                                                                                                                                                                                     | 830L-1010L                                                                                                                                                                                |                                                                                                                                                                                                                                              |                                                                                                                                                                                                                                                                                        |
|                                                                                                                                                                                   | V                                                                                                                                                                                                                                                                                                                                                                                     |                                                                                                                                                                                           |                                                                                                                                                                                                                                              |                                                                                                                                                                                                                                                                                        |
|                                                                                                                                                                                   | w                                                                                                                                                                                                                                                                                                                                                                                     | 925L-1070L                                                                                                                                                                                |                                                                                                                                                                                                                                              |                                                                                                                                                                                                                                                                                        |
| Grade 6                                                                                                                                                                           | ×                                                                                                                                                                                                                                                                                                                                                                                     |                                                                                                                                                                                           | 60                                                                                                                                                                                                                                           |                                                                                                                                                                                                                                                                                        |
|                                                                                                                                                                                   | Y                                                                                                                                                                                                                                                                                                                                                                                     |                                                                                                                                                                                           |                                                                                                                                                                                                                                              |                                                                                                                                                                                                                                                                                        |
| Grade 7                                                                                                                                                                           |                                                                                                                                                                                                                                                                                                                                                                                       | 970L-1120L                                                                                                                                                                                | 70                                                                                                                                                                                                                                           |                                                                                                                                                                                                                                                                                        |
| Grade 8                                                                                                                                                                           | Z                                                                                                                                                                                                                                                                                                                                                                                     | 1010L-1185L                                                                                                                                                                               | 80                                                                                                                                                                                                                                           |                                                                                                                                                                                                                                                                                        |
| Grade 9                                                                                                                                                                           |                                                                                                                                                                                                                                                                                                                                                                                       | 1050L-1260L                                                                                                                                                                               | 7.7                                                                                                                                                                                                                                          |                                                                                                                                                                                                                                                                                        |
| Grade 10                                                                                                                                                                          |                                                                                                                                                                                                                                                                                                                                                                                       | 1080L-1335L                                                                                                                                                                               |                                                                                                                                                                                                                                              |                                                                                                                                                                                                                                                                                        |
| Grade 11                                                                                                                                                                          | Z+                                                                                                                                                                                                                                                                                                                                                                                    |                                                                                                                                                                                           |                                                                                                                                                                                                                                              |                                                                                                                                                                                                                                                                                        |
| Grade 12                                                                                                                                                                          |                                                                                                                                                                                                                                                                                                                                                                                       | 1185L-1385L                                                                                                                                                                               |                                                                                                                                                                                                                                              |                                                                                                                                                                                                                                                                                        |